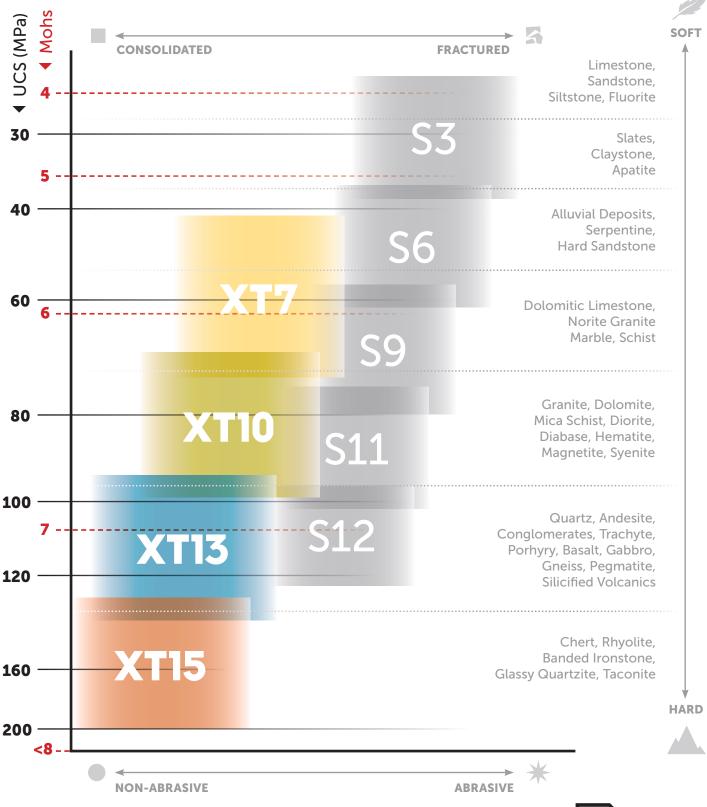

## **XT-SERIES and S-SERIES Impregnated Bits**

MATRIX SELECTION CHART

The technical application data in this document is intended as a basic guideline for the selection of appropriate tools for your job. As drilling conditions and the capabilities of drilling equipment vary considerably from site to site, it is impossible to define absolute parameters for the application of our drilling tools. Some experimentation on the part of the end user may be required as parameters outside of those recommended here may be applicable. Every effort has been made to ensure the accuracy of the data contained in this document.